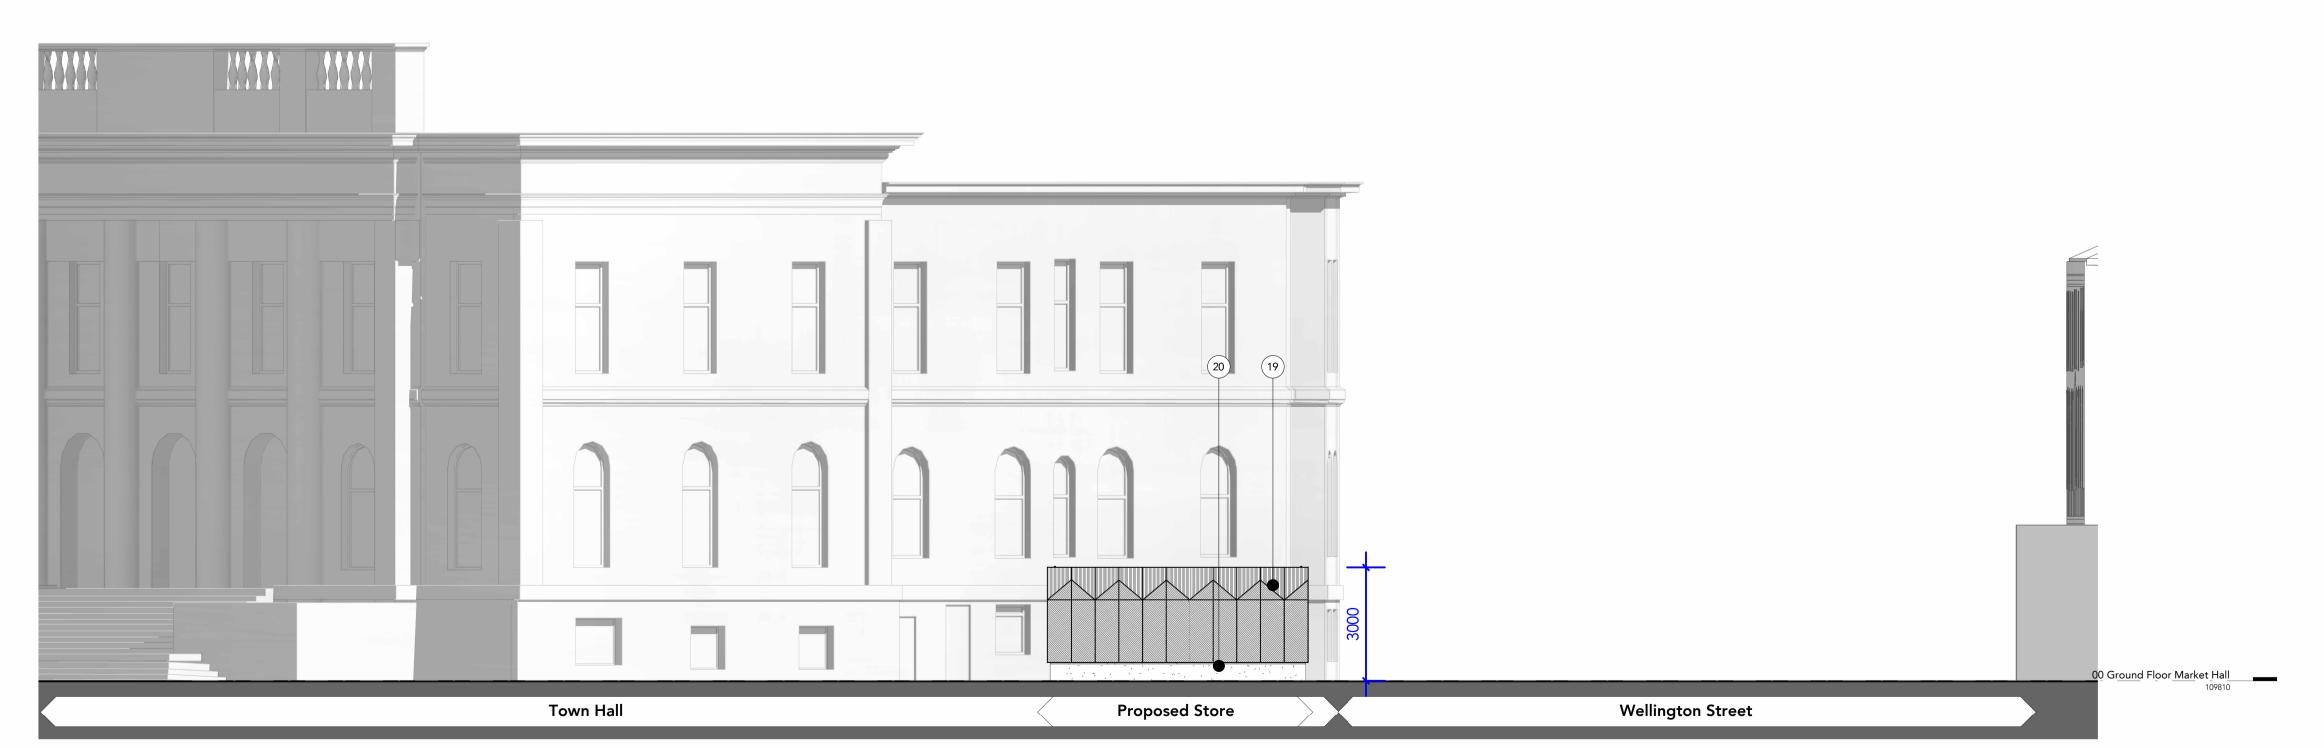

O1 Proposed Notheast Elevation

1:100

2 Proposed Northwest Elevation
1:100

Note: Do Not Scale from this drawing. Dimensions are to be checked on site. If in doubt please ask.

1 0 1 2 3 4 5

Metallic orange/red : Djibouti Sable (Exact colour TBC on site sample)

Aluminium parapet flashing. PPC to match cladding panel

12 Steel glazed doors. Painted Dark Grey. (PPC RAL 7016)

13 Steel louvred doors. Painted Dark Grey. (PPC RAL 7016)

14 Single Ply Membrane Roof. Colour Dark Grey.

Feature Timber frame opening reveals. Clear Coat finish.

Metal opening hatch/shutter PPC to match cladding panel.

16 Metal opening hatch/shutter PPC to match cladding panel.