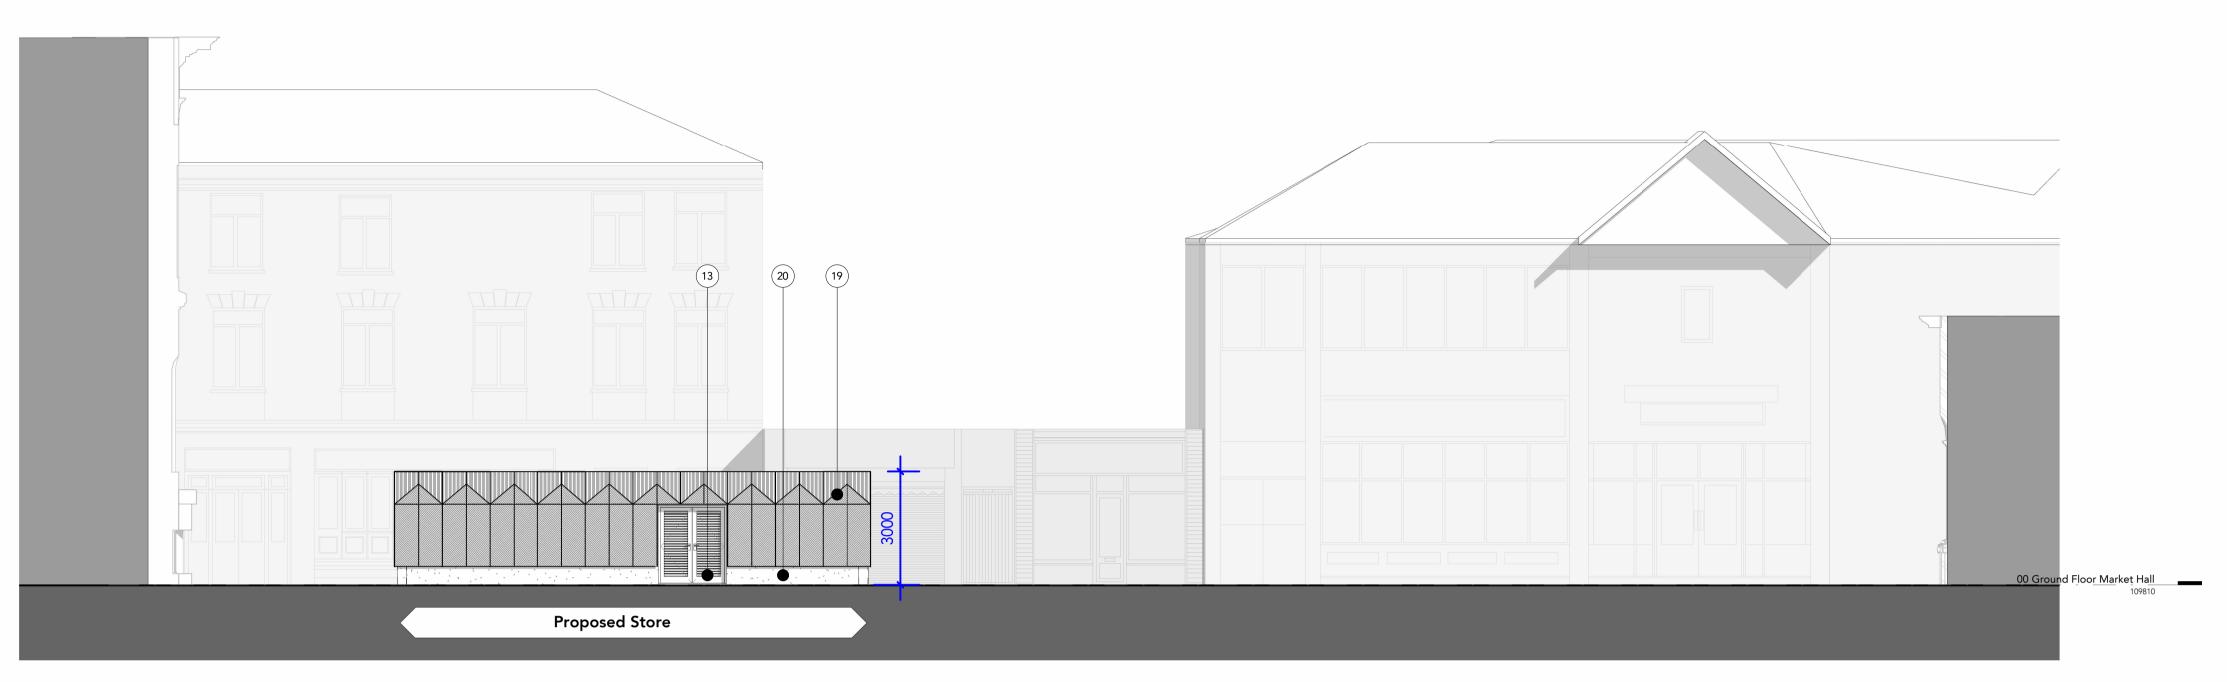

O1 Proposed Notheast Elevation

1:100

2 Proposed Northwest Elevation
1:100

Note: Do Not Scale from this drawing. Dimensions are to be checked on site. If in doubt please ask.

1 0 1 2 3 4 5

Metallic orange/red : Djibouti Sable (Exact colour TBC on site sample)

Aluminium parapet flashing. PPC to match cladding panel

12 Steel glazed doors. Painted Dark Grey. (PPC RAL 7016)

13 Steel louvred doors. Painted Dark Grey. (PPC RAL 7016)

14 Single Ply Membrane Roof. Colour Dark Grey.

Feature Timber frame opening reveals. Clear Coat finish.

Metal opening hatch/shutter PPC to match cladding panel.

16 Metal opening hatch/shutter PPC to match cladding panel.

17 Signage Panel. Blackboard with Timber plinth - Colour Black.

Aluminium Perforated Cladding Panel. PPC to match cladding panel.

Feature Ash Pattern TBC. Colour to match Kiosk.

Fibre cement cladding panel. Equitone Linea groove. Colour : Graphite.